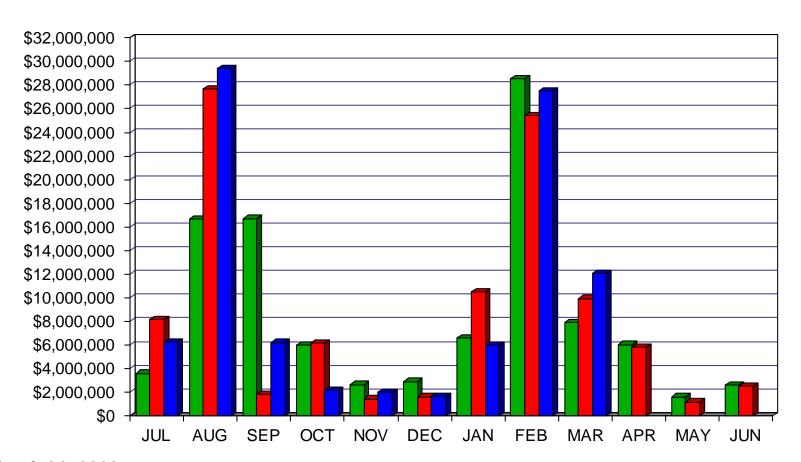

# SHAKER HEIGHTS CITY SCHOOL DISTRICT GENERAL FUND RECEIPTS

**■** 2020-2021 **■** 2021-2022 **■** 2022-2023