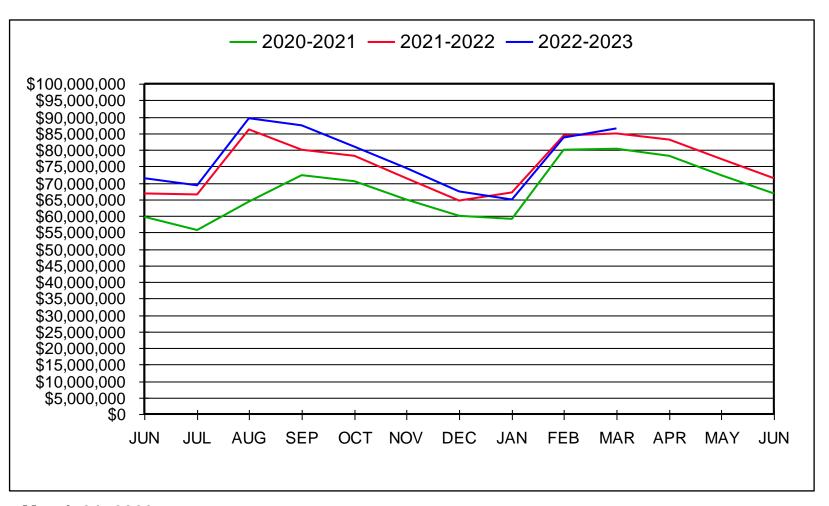

# SHAKER HEIGHTS CITY SCHOOL DISTRICT GENERAL FUND CASH BALANCE

# SHAKER HEIGHTS CITY SCHOOL DISTRICT GENERAL FUND

(Fiscal Year to Date)