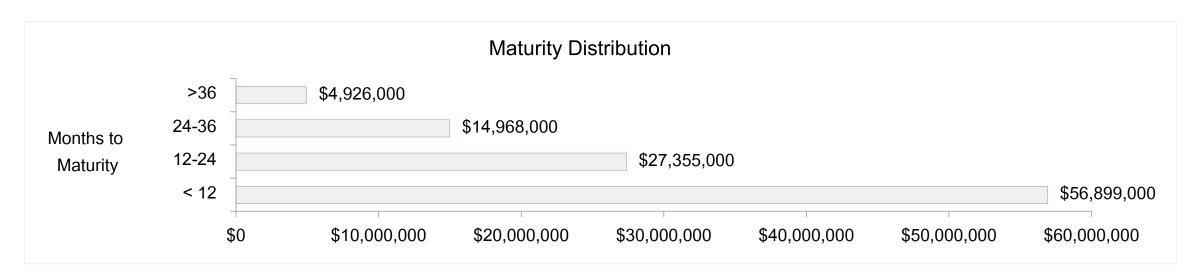

# **Monthly Investment Report**

March 31, 2023

|                                 | To  | otal Investments | Average Yield | Average<br>Maturity |
|---------------------------------|-----|------------------|---------------|---------------------|
| RedTree Investment Account - Op | era | ations:          |               | waturity            |
| U.S. Government Agency Notes    | \$  | 35,828,439.15    | 1.45%         | 1.74 yrs            |
| Commercial Paper                | \$  | 25,268,741.79    | 4.66%         | 0.24 yrs            |
| Certificates of Deposit         | \$  | 12,326,555.10    | 3.25%         | 1.52 yrs            |
| Variable Rate U.S. Agency Notes | \$  | 530,000.00       | 1.09%         | 2.87 yrs            |
| U.S Treasury Notes              | \$  | 11,188,503.71    | 1.77%         | 1.17 yrs            |
| Municipal Bonds                 | \$  | 4,755,961.45     | 1.36%         | 1.51 yrs            |
| Money Market Fund               | \$  | 317,147.19       | 4.67%         | 1 day               |
| Total Portfolio                 | \$  | 90,215,348.39    | 2.67%         | 1.19 yrs            |
| Cash                            |     |                  |               |                     |
| Star Ohio - General             | \$  | 12,219,483.89    | 5.02%         | 1 day               |
| Huntington Operating            | \$  | 1,713,123.38     | 0.05%         | 1 day               |
| Total Portfolio                 | \$  | 104,147,955.66   | 2.88%         | 1.05 yrs            |