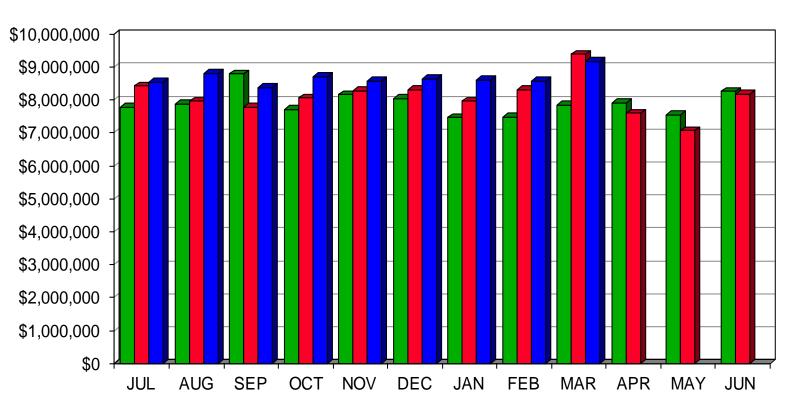

# SHAKER HEIGHTS CITY SCHOOL DISTRICT GENERAL FUND RECEIPTS

**■** 2020-2021 **■** 2021-2022 **■** 2022-2023

# SHAKER HEIGHTS CITY SCHOOL DISTRICT GENERAL FUND EXPENDITURES

| 3. CONSOLIDATED INVESTMENT PORTFOLIO |
|--------------------------------------|
|                                      |
|                                      |
|                                      |
|                                      |
|                                      |