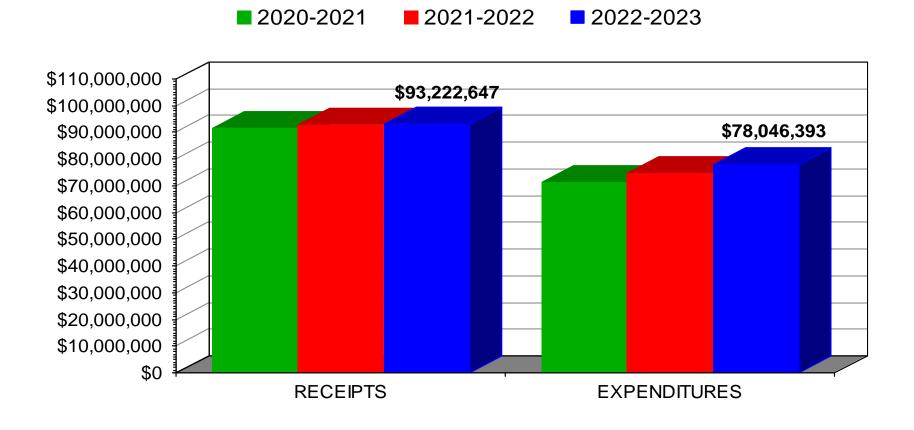

# SHAKER HEIGHTS CITY SCHOOL DISTRICT GENERAL FUND RECEIPTS

**■** 2020-2021 **■** 2021-2022 **■** 2022-2023

# SHAKER HEIGHTS CITY SCHOOL DISTRICT GENERAL FUND EXPENDITURES

| 3. CONSOLIDATED INVESTMENT PORTFOLIO |
|--------------------------------------|
|                                      |
|                                      |
|                                      |
|                                      |
|                                      |

### 8. Total Revenue:

- \$0.6 million or 0.6% more than prior year;
- Variance due primarily to a \$0.4 million increase in Public Utility Personal Property Tax; a \$0.7 million increase in Investment Earnings, and a \$0.3 million increase in Federal revenues, partially offset by a \$0.6 million decrease in State Foundation and a \$0.2 million decrease in Other State revenues due to large "catch-up" Fair School Funding payment received in January 2022;
- 91.7% of estimated amount received this year vs. 94.5% last year;
- \$2.6 million or 2.9% above budget for YTD, and
- \$2.3 million or 2.25% above budget (excluding timing differences) as projected through the end of the fiscal year.

### 16. Total Expenditures:

- \$3.5 million or 4.7% more than prior YTD;
- Variance due to routine cost increases including salary adjustments due to steps, combined with timing differences in some of the various expense categories;
- \$0.2 million or 0.2% below budget for YTD; but
- \$0.6 million or 0.60% above budget as projected through the end of the fiscal year.
- Outstanding Encumbrances current month-end total of \$12.4 million, which includes \$3.8 million for Professional & Technical Services, \$1.4 million for Repairs & Maintenance, \$0.6 million for utilities, \$1.6 million for out-of-district tuition, \$0.5 million for Pupil Transportation; \$1.8 million for Textbooks, Materials & Supplies; \$1.9 million for Capital Outlay; and \$0.2 million for Other Expenses, total \$1.9 million more than prior year, primarily due to timing of encumbrances and payments.
- Encumbrance variance primarily attributable to \$1.0 million increase in Professional & Technical Services; \$0.2 million increase in Repairs & Maintenance; \$0.3 million decrease in Utilities; \$0.4 million increase in Out-of-District Tuition; \$0.1 million increase in Pupil Transportation; \$0.5 million decrease in Textbooks, Materials & Supplies; \$0.9 million increase in Capital Outlay; and \$0.08 million increase in Other Expenses.