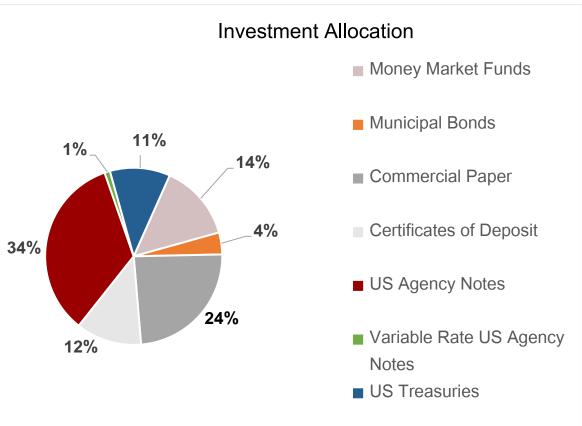

# **Monthly Investment Report**

March 31, 2023

|                                 | To  | otal Investments | Average Yield | Average<br>Maturity |
|---------------------------------|-----|------------------|---------------|---------------------|
| RedTree Investment Account - Op | era | ations:          |               | waturity            |
| U.S. Government Agency Notes    | \$  | 35,828,439.15    | 1.45%         | 1.74 yrs            |
| Commercial Paper                | \$  | 25,268,741.79    | 4.66%         | 0.24 yrs            |
| Certificates of Deposit         | \$  | 12,326,555.10    | 3.25%         | 1.52 yrs            |
| Variable Rate U.S. Agency Notes | \$  | 530,000.00       | 1.09%         | 2.87 yrs            |
| U.S Treasury Notes              | \$  | 11,188,503.71    | 1.77%         | 1.17 yrs            |
| Municipal Bonds                 | \$  | 4,755,961.45     | 1.36%         | 1.51 yrs            |
| Money Market Fund               | \$  | 317,147.19       | 4.67%         | 1 day               |
| Total Portfolio                 | \$  | 90,215,348.39    | 2.67%         | 1.19 yrs            |
| Cash                            |     |                  |               |                     |
| Star Ohio - General             | \$  | 12,219,483.89    | 5.02%         | 1 day               |
| Huntington Operating            | \$  | 1,713,123.38     | 0.05%         | 1 day               |
| Total Portfolio                 | \$  | 104,147,955.66   | 2.88%         | 1.05 yrs            |