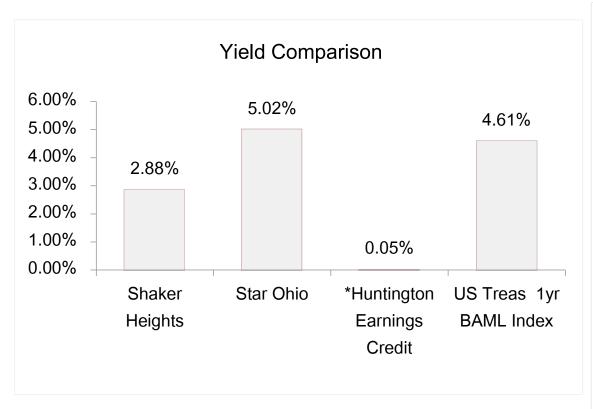

# **Monthly Investment Report**

March 31, 2023

|                                 | To  | otal Investments | Average Yield | Average<br>Maturity |
|---------------------------------|-----|------------------|---------------|---------------------|
| RedTree Investment Account - Op | era | ations:          |               | waturity            |
| U.S. Government Agency Notes    | \$  | 35,828,439.15    | 1.45%         | 1.74 yrs            |
| Commercial Paper                | \$  | 25,268,741.79    | 4.66%         | 0.24 yrs            |
| Certificates of Deposit         | \$  | 12,326,555.10    | 3.25%         | 1.52 yrs            |
| Variable Rate U.S. Agency Notes | \$  | 530,000.00       | 1.09%         | 2.87 yrs            |
| U.S Treasury Notes              | \$  | 11,188,503.71    | 1.77%         | 1.17 yrs            |
| Municipal Bonds                 | \$  | 4,755,961.45     | 1.36%         | 1.51 yrs            |
| Money Market Fund               | \$  | 317,147.19       | 4.67%         | 1 day               |
| Total Portfolio                 | \$  | 90,215,348.39    | 2.67%         | 1.19 yrs            |
| Cash                            |     |                  |               |                     |
| Star Ohio - General             | \$  | 12,219,483.89    | 5.02%         | 1 day               |
| Huntington Operating            | \$  | 1,713,123.38     | 0.05%         | 1 day               |
| Total Portfolio                 | \$  | 104,147,955.66   | 2.88%         | 1.05 yrs            |